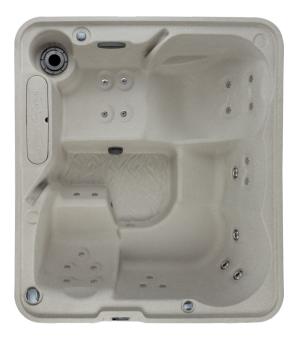

## **EXCURSION®**

Excursion shown in Sand

| Seating Capacity                                         | 5 Adults                                                                                                         |
|----------------------------------------------------------|------------------------------------------------------------------------------------------------------------------|
| Dimensions                                               | 7'2" x 6'5" x 33" / 218 x 196 x 84 cm                                                                            |
| Water Capacity                                           | 290 gallons / 1,098 liters                                                                                       |
| Dry Weight                                               | 414 lbs / 188 kg                                                                                                 |
| Jet Count                                                | 25 with stainless steel trim                                                                                     |
| Water Feature                                            | Waterfall                                                                                                        |
| Ozone System                                             | Can be installed at time of purchase                                                                             |
| Heater                                                   | 1KW (110v) / 4KW (230v)                                                                                          |
| Pump                                                     | 1.5 BPH two-speed                                                                                                |
| Filter Size                                              | 50 sq. ft.                                                                                                       |
|                                                          |                                                                                                                  |
| Lighting                                                 | Multi-color LED light                                                                                            |
| Electrical Configuration                                 | Multi-color LED light  110v Plug-N-Play includes GFCI power cord / 230v convertible*                             |
|                                                          | 110v Plug-N-Play includes GFCI power cord /                                                                      |
| Electrical Configuration                                 | 110v Plug-N-Play includes GFCI power cord / 230v convertible*                                                    |
| Electrical Configuration  Color Options                  | 110v Plug-N-Play includes GFCI power cord /<br>230v convertible*<br>Sand, Taupe, Espresso                        |
| Electrical Configuration  Color Options  Shell & Cabinet | 110v Plug-N-Play includes GFCI power cord /<br>230v convertible*<br>Sand, Taupe, Espresso<br>Rotationally molded |