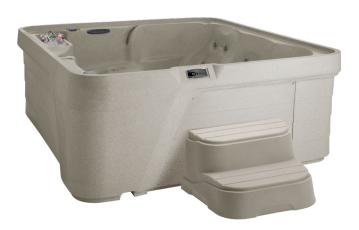

## **EXCURSION®**

Excursion shown in Sand

| Seating Capacity                                         | 5 Adults                                                                                                         |
|----------------------------------------------------------|------------------------------------------------------------------------------------------------------------------|
| Dimensions                                               | 7'2" x 6'5" x 33" / 218 x 196 x 84 cm                                                                            |
| Water Capacity                                           | 290 gallons / 1,098 liters                                                                                       |
| Dry Weight                                               | 414 lbs / 188 kg                                                                                                 |
| Jet Count                                                | 25 with stainless steel trim                                                                                     |
| Water Feature                                            | Waterfall                                                                                                        |
| Ozone System                                             | Can be installed at time of purchase                                                                             |
| Heater                                                   | 1KW (110v) / 4KW (230v)                                                                                          |
| Pump                                                     | 1.5 BPH two-speed                                                                                                |
| Filter Size                                              | 50 sq. ft.                                                                                                       |
|                                                          |                                                                                                                  |
| Lighting                                                 | Multi-color LED light                                                                                            |
| Electrical Configuration                                 | Multi-color LED light  110v Plug-N-Play includes GFCI power cord / 230v convertible*                             |
|                                                          | 110v Plug-N-Play includes GFCI power cord /                                                                      |
| Electrical Configuration                                 | 110v Plug-N-Play includes GFCI power cord / 230v convertible*                                                    |
| Electrical Configuration  Color Options                  | 110v Plug-N-Play includes GFCI power cord /<br>230v convertible*<br>Sand, Taupe, Espresso                        |
| Electrical Configuration  Color Options  Shell & Cabinet | 110v Plug-N-Play includes GFCI power cord /<br>230v convertible*<br>Sand, Taupe, Espresso<br>Rotationally molded |

All Spas can be converted to 230 volts. \*GFCI protected sub-panel required in 230v mode.

Excursion shown in Sand with built-in ice bucket

Customer Service: (888) 961-7727

Sand shell with Espresso cover

Taupe shell with Gray cover